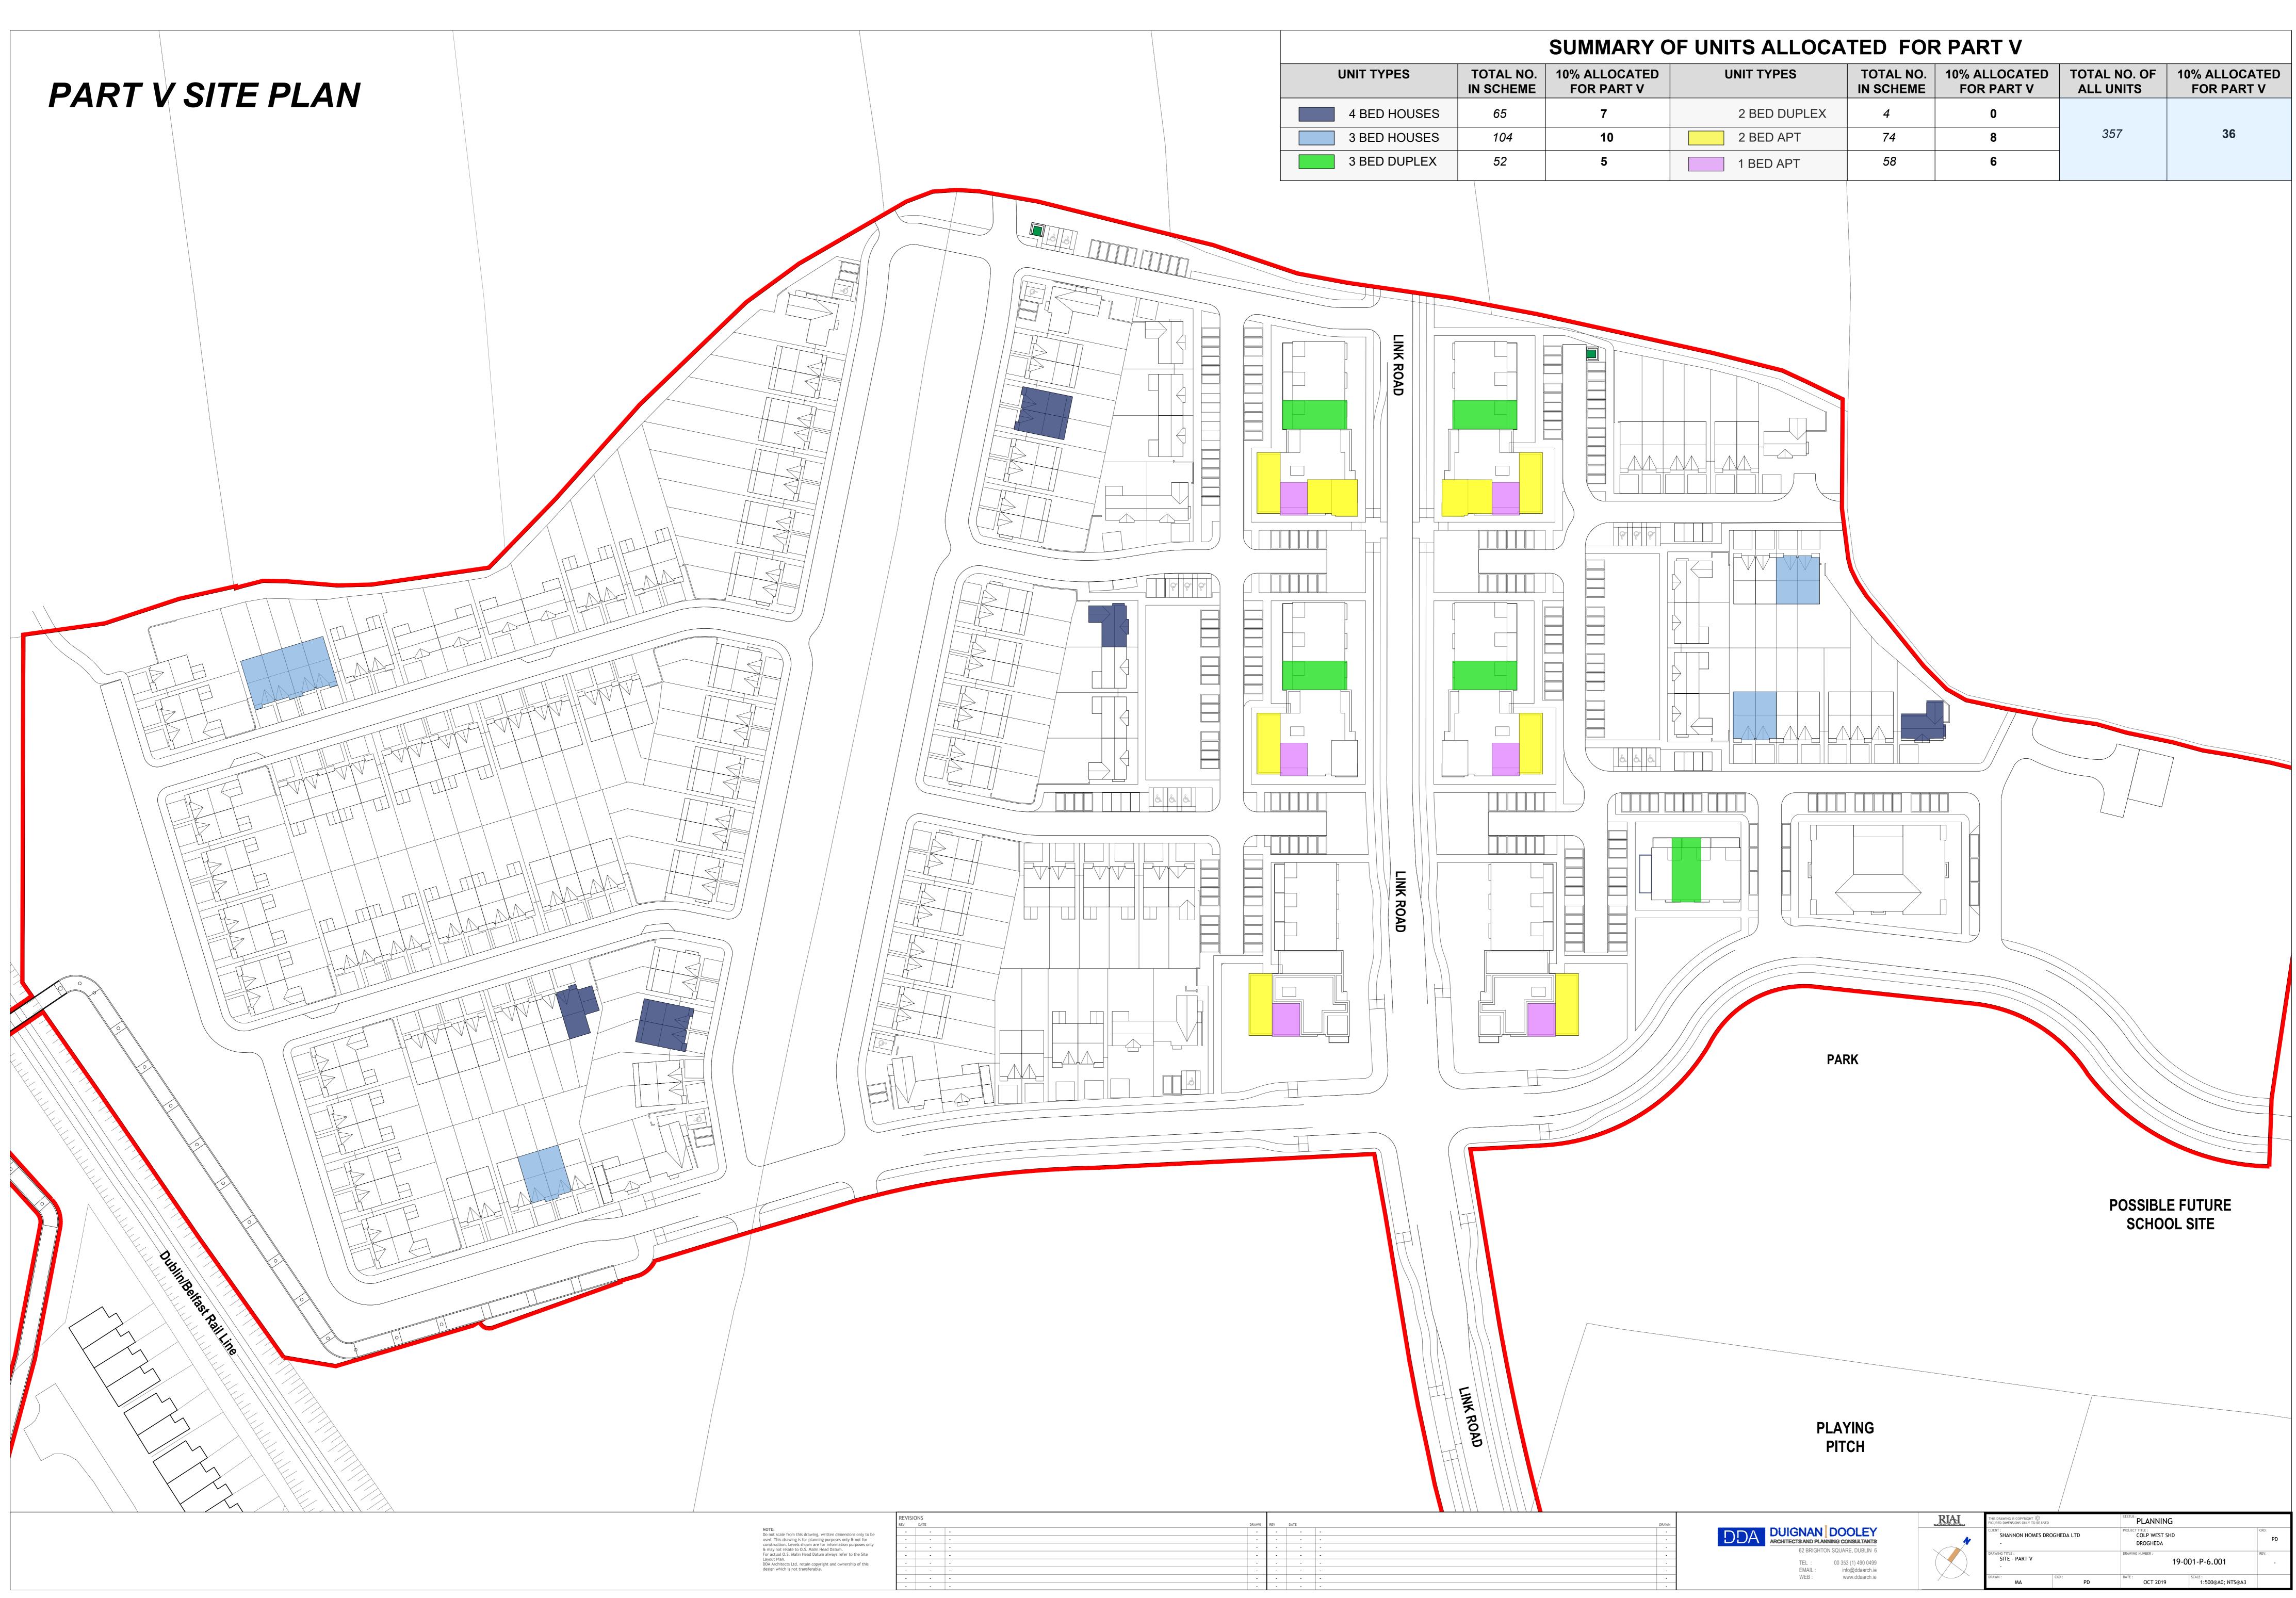

This planning application is accompanied by a Part V site layout plan illustrating the location of the Part V units (please refer to the DDA Design Statement and drawing pack for further details of each unit type), an estimate of costs and a cover letter in respect to the Part V proposals for the subject lands.

The Part V provision is proposed as part of the development is 36 no units with the breakdown shown below and is based on discussions with Meath County Council Housing Department.

- 6 no. 1 bedroom apartments,
- 8 no. 2 bedroom apartments,
- 5 no. 3 bedroom duplex units,
- 10 no. 3 bedroom houses, and
- 7 no. 4 bedroom houses.

- (i) Part V drawings prepared by DDA Architects, which includes site layout plans and floor plans, illustrating the location within the scheme of the proposed Part V units (as set out above), and a schedule of areas;
- (ii) Applicants Estimated Table of Costs, including Estimated Total Cost to the Planning Authority and Estimated Cost Per Unit.